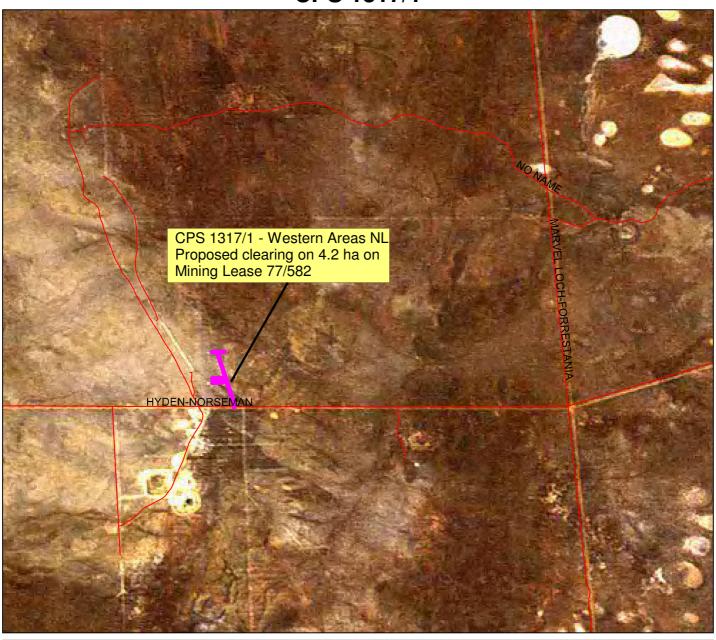

## **CPS 1317/1**

Clearing Instruments

Areas Applied to Clear
Areas Subject to Conditio
Areas Approved to Clear

\_\_\_\_\_ Road Centrelines - DLI 1/5/04 Western Australia ETM 25m 543 - AGO 04

Scale 1:67413 (Approximate when reproduced at A4)

Geocentric Datum Australia 1994

Note: the data in this map have not been projected. This may result in geometric distortion or measurement inaccuracies.

Officer with delegated authority under Section 20 of the Environmental Protection Act 1986

Information derived from this map should be confirmed with the data custodian acknowleged by the agency acronym in the legend.